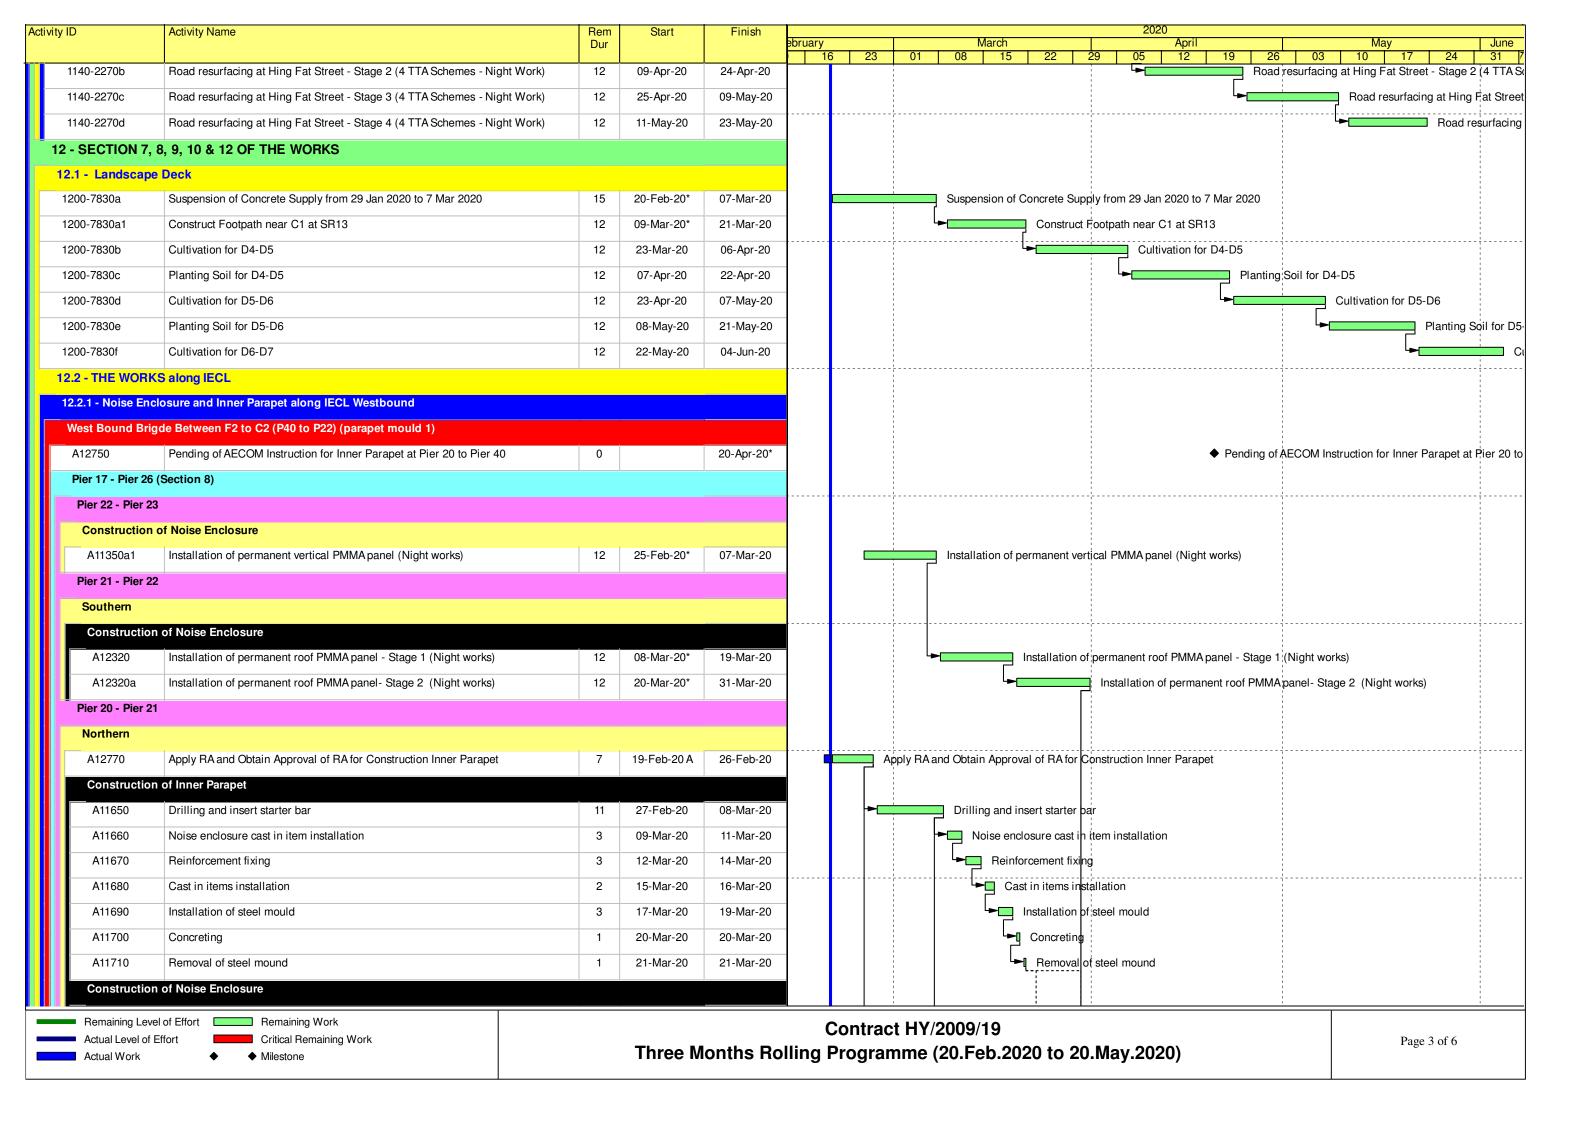

### Programme for Outstanding and Defective Works

CSF: PR/S-0336 REV D

Whit200902nasx/common\_use/01\_Construction Team/05\_Tunnel/03-7 Tunnel Portion 3&4/Precast Seawall Block/32 Programme/20190709\_Outstanding and Defective Works.mpp