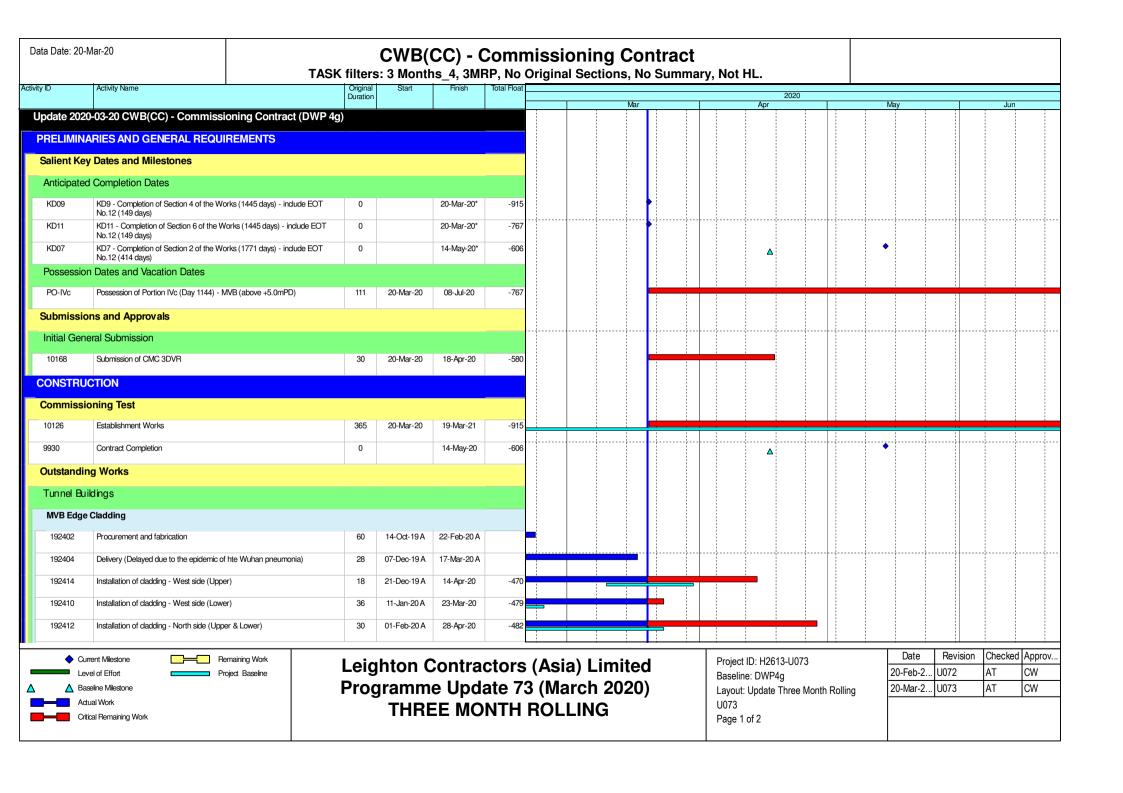

### Programme for Outstanding and Defective Works

CSF: PR/S-0336 REV D

Whit200902nasx/common\_use/01\_Construction Team/05\_Tunnel/03-7 Tunnel Portion 3&4/Precast Seawall Block/32 Programme/20190709\_Outstanding and Defective Works.mpp