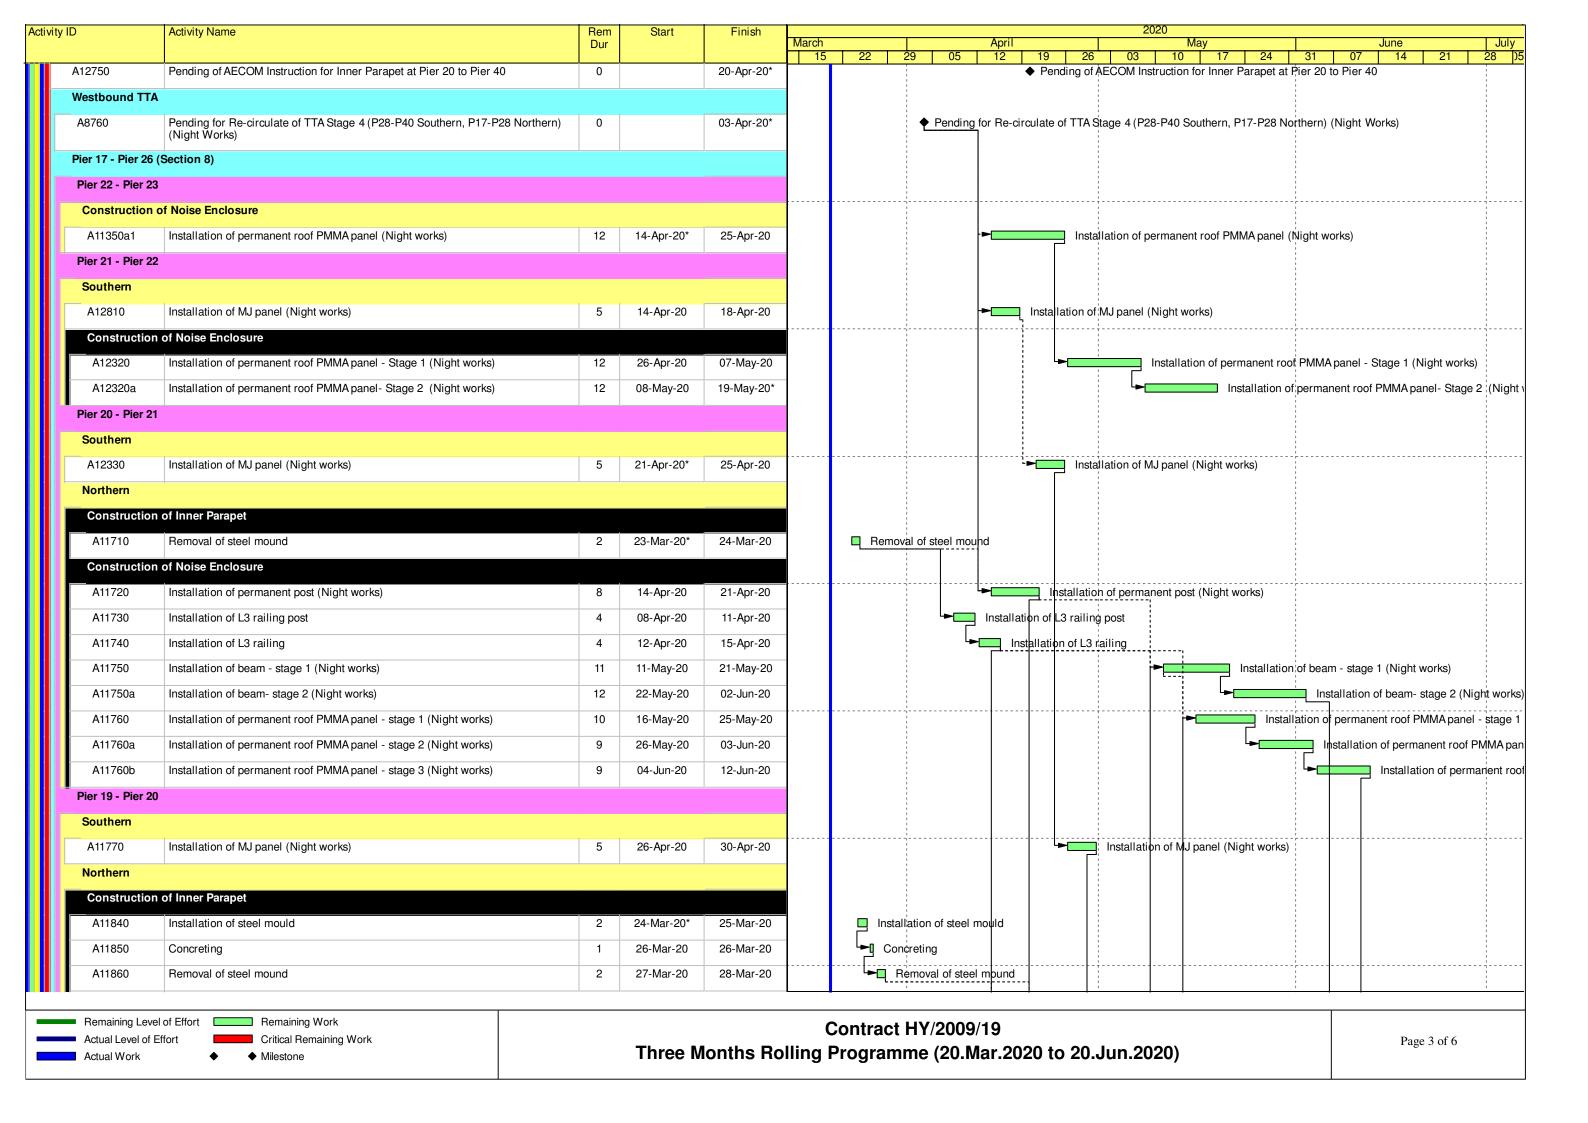

### Programme for Outstanding and Defective Works

CSF: PR/S-0336 REV D

Whit200902nasx/common\_use/01\_Construction Team/05\_Tunnel/03-7 Tunnel Portion 3&4/Precast Seawall Block/32 Programme/20190709\_Outstanding and Defective Works.mpp