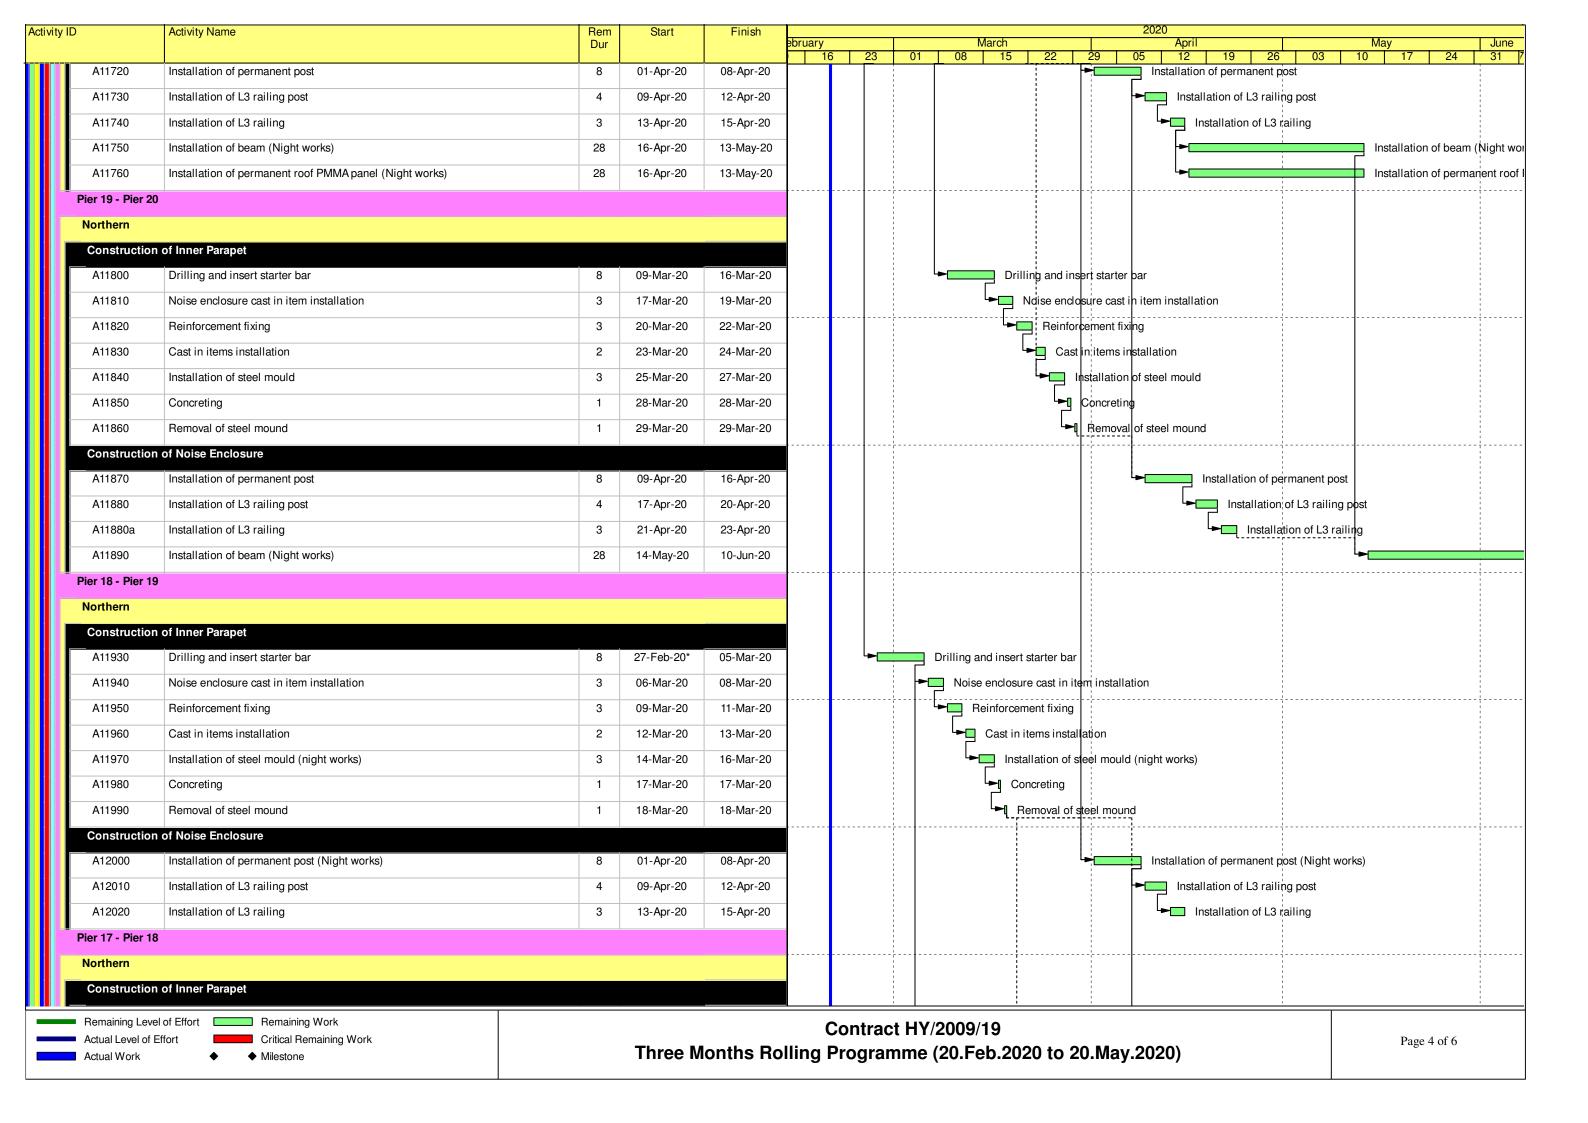

### Programme for Outstanding and Defective Works

CSF: PR/S-0336 REV D

Whit200902nasx/common\_use/01\_Construction Team/05\_Tunnel/03-7 Tunnel Portion 3&4/Precast Seawall Block/32 Programme/20190709\_Outstanding and Defective Works.mpp