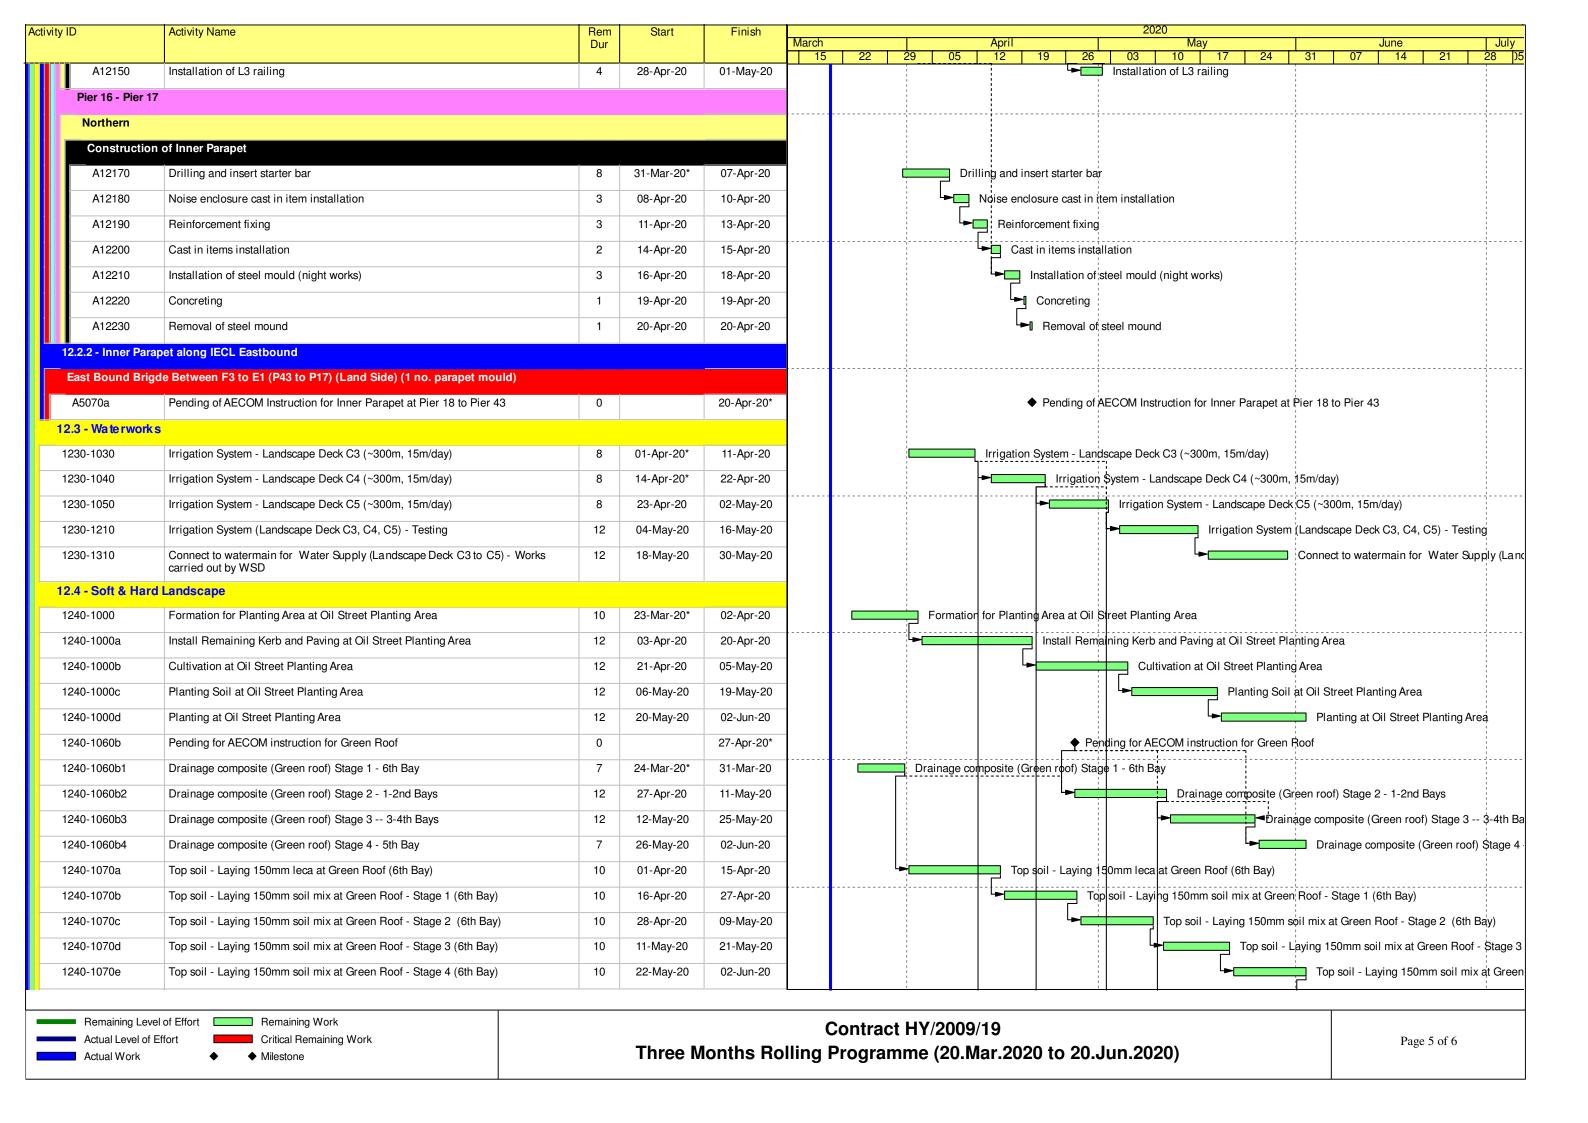

### Programme for Outstanding and Defective Works

CSF: PR/S-0336 REV D

Whit200902nasx/common\_use/01\_Construction Team/05\_Tunnel/03-7 Tunnel Portion 3&4/Precast Seawall Block/32 Programme/20190709\_Outstanding and Defective Works.mpp