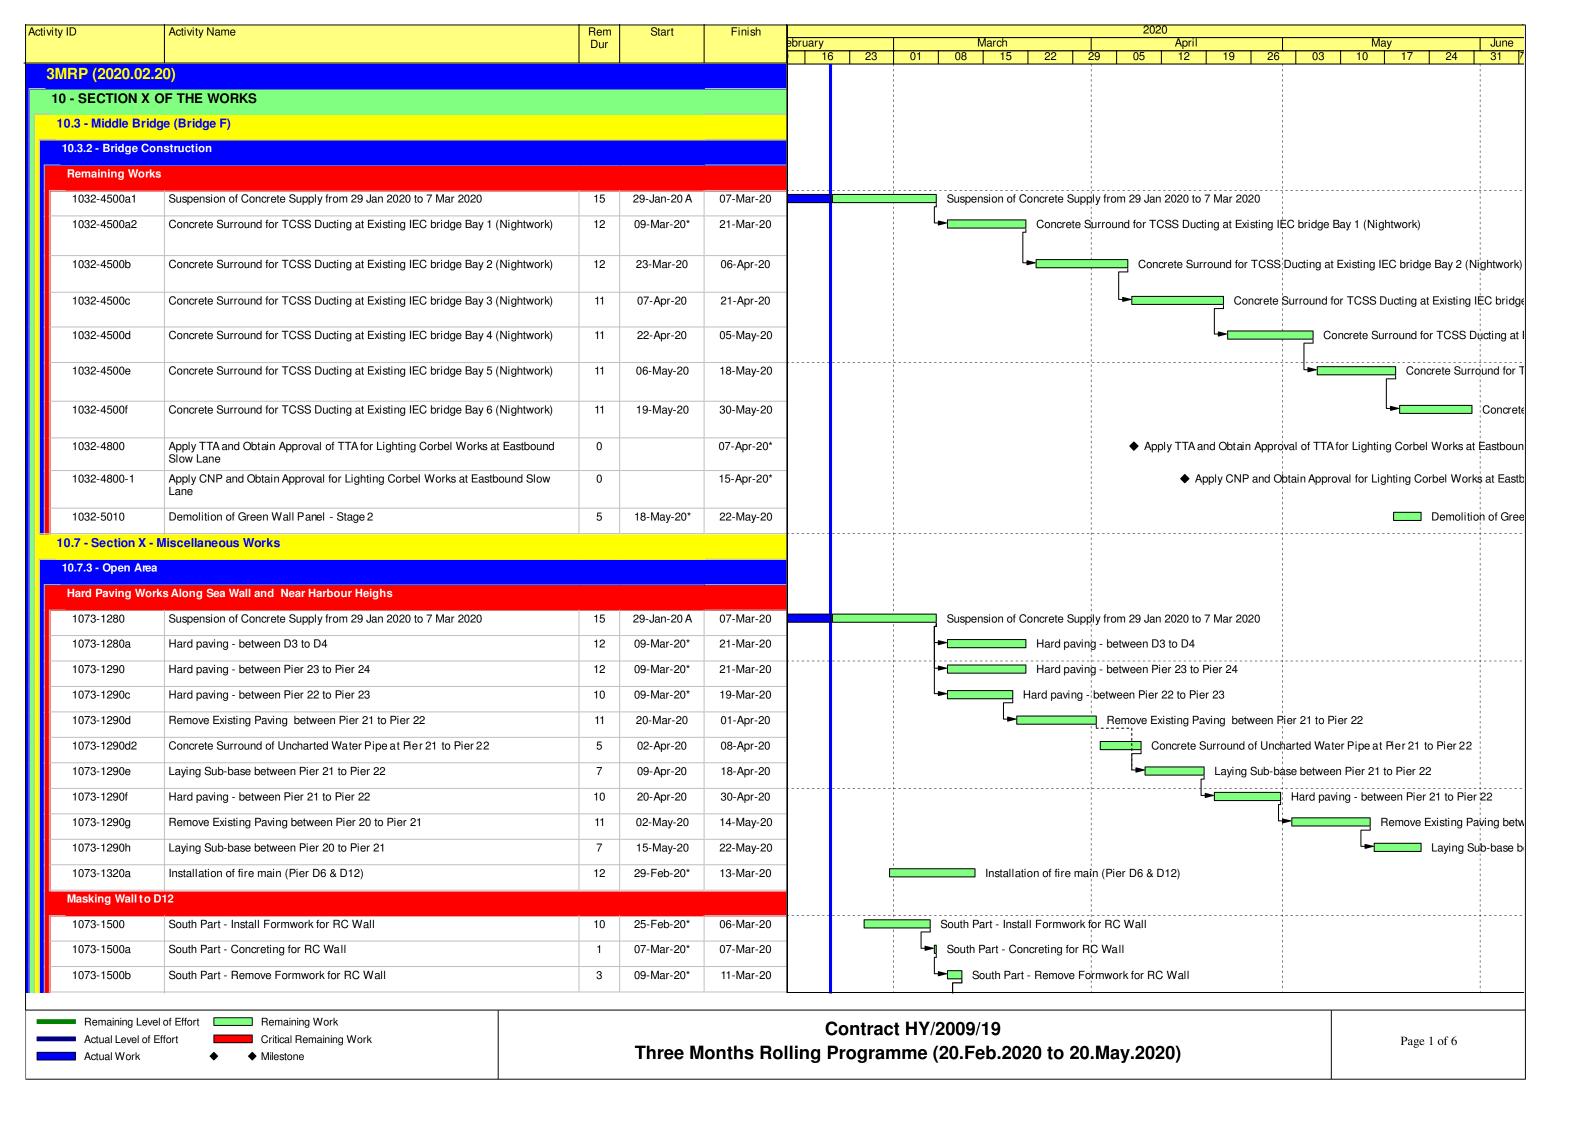

### Programme for Outstanding and Defective Works

CSF: PR/S-0336 REV D

Whit200902nasx/common\_use/01\_Construction Team/05\_Tunnel/03-7 Tunnel Portion 3&4/Precast Seawall Block/32 Programme/20190709\_Outstanding and Defective Works.mpp