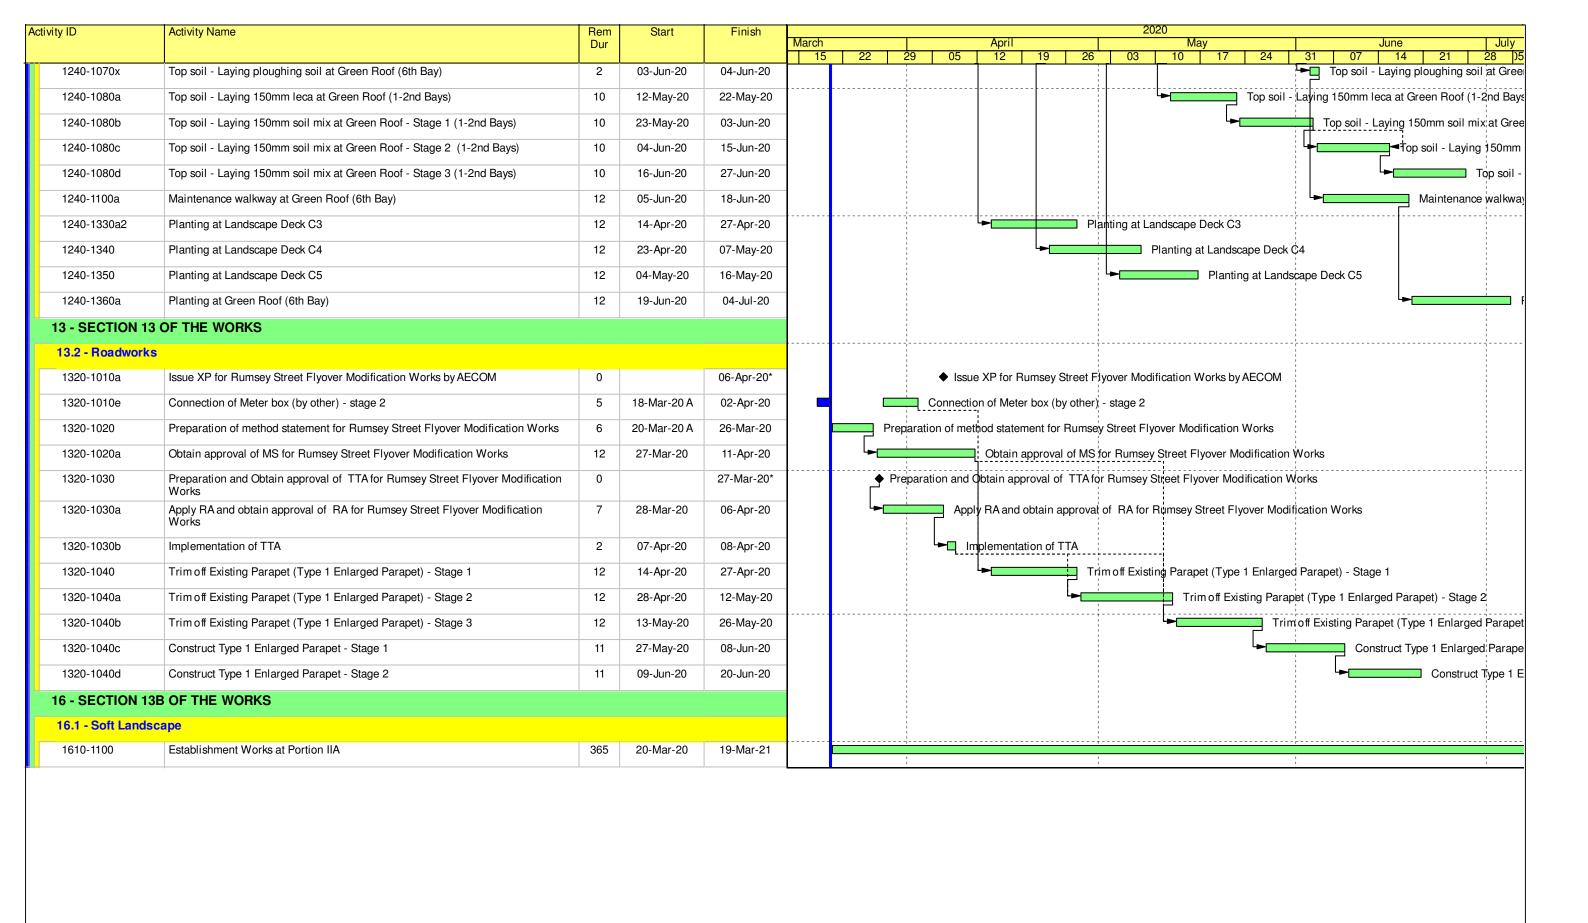

### Programme for Outstanding and Defective Works

CSF: PR/S-0336 REV D

Whit200902nasx/common\_use/01\_Construction Team/05\_Tunnel/03-7 Tunnel Portion 3&4/Precast Seawall Block/32 Programme/20190709\_Outstanding and Defective Works.mpp