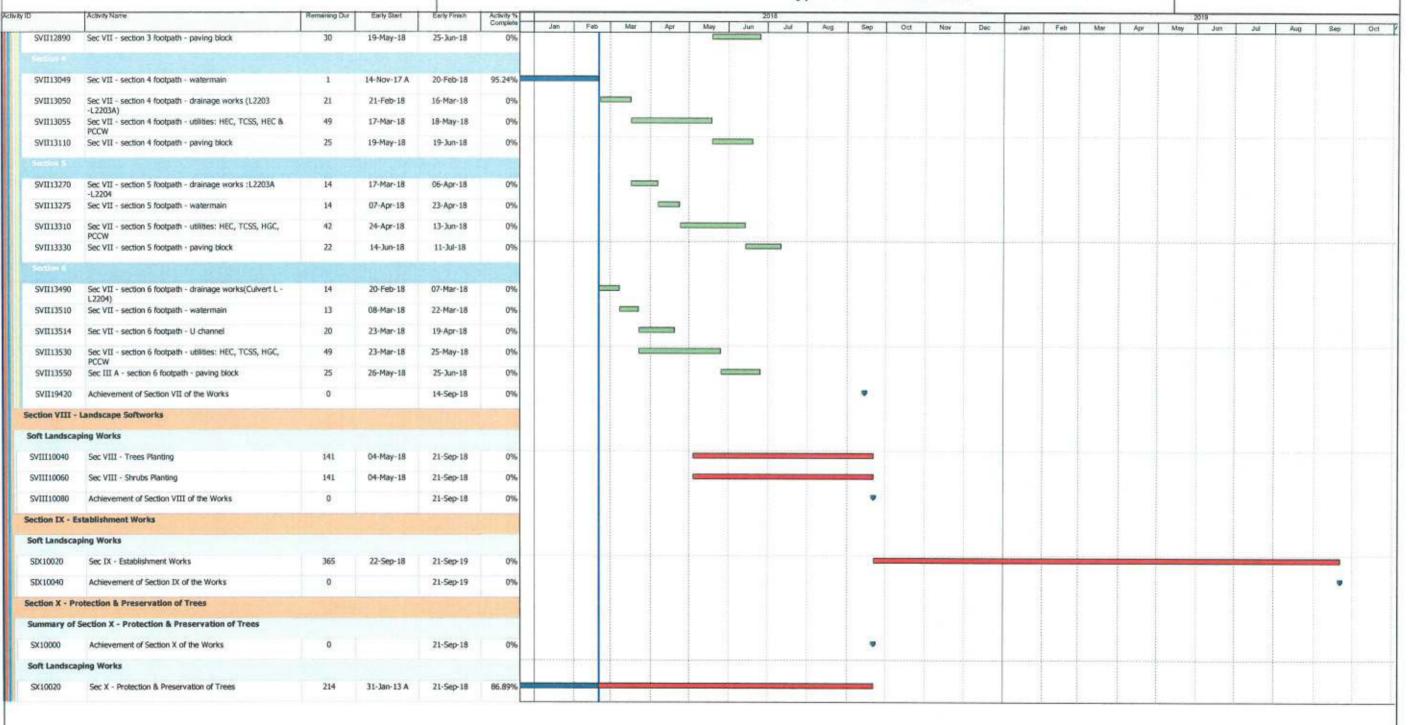

|                                                                 |             | 1   |         |       |
| SVII11160       | fender<br>Sec VII - Landing steps (BSW9) - install s.s. handrail / factile                                                | 25            | 03-Jul-18          | 31-Jul-18    | 0%                     |                                                                 |             |     |         |       |
| 21111100        | / sign board / bollard                                                                                                    |               | 03-341-10          | 31-VW-19     | U%                     |                                                                 |             | 1   |         |       |

Page: 6/7



Page:7/7





























Actual Work
Remaining Work
Critical Remaining Work
Milestone

Page 1 of 1

Contract No. HY/2010/08: Central - Wanchai Bypass Tunnel (Slip Road 8 Section) - 3 Months Rolling Progamme

| Date      | Revision                      | Checked | Approved |
|-----------|-------------------------------|---------|----------|
| .0-Jan-20 | DWP-08 (2) - 3 Months Rolling | TL      | TL       |
|           |                               |         |          |
|           |                               |         |          |



Data Date: 20-Mar-20 **CWB(CC) - Commissioning Contract** TASK filters: 3 Months 4, 3MRP, No Original Sections, No Summary, Not HL.





**Leighton Contractors (Asia) Limited Programme Update 73 (March 2020)** THREE MONTH ROLLING

Project ID: H2613-U0