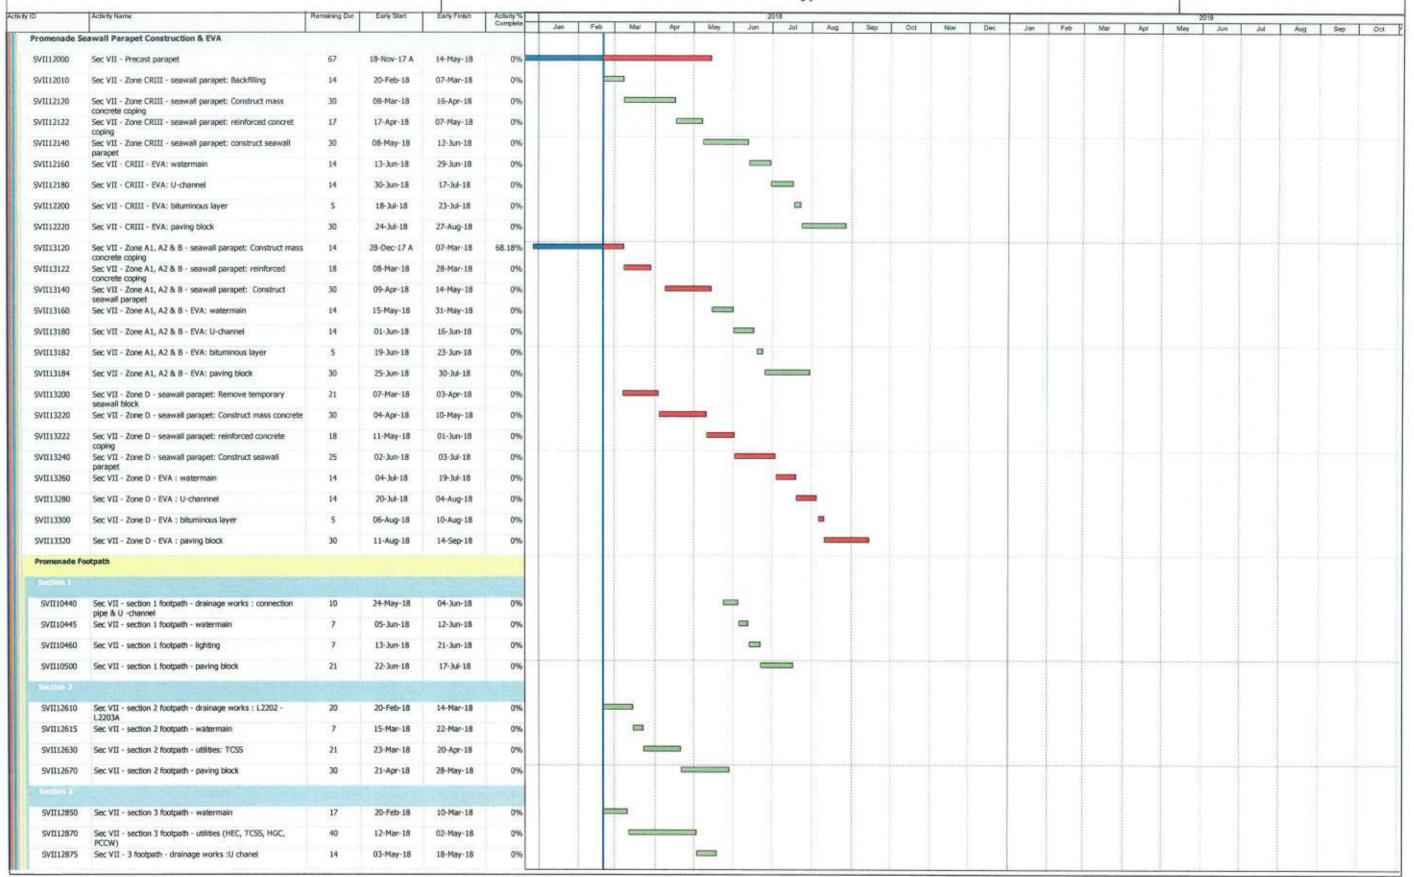

-18    | 0%                     |                                                                 |             | 1   |         |       |
| SVII11160       | fender<br>Sec VII - Landing steps (BSW9) - install s.s. handrail / factile                                                | 25            | 03-Jul-18          | 31-Jul-18    | 0%                     |                                                                 |             |     |         |       |
| 21111100        | / sign board / bollard                                                                                                    |               | 03-341-10          | 31-VW-19     | U%                     |                                                                 |             | 1   |         |       |

Page: 6/7



Page:7/7





























Actual Work
Remaining Work
Critical Remaining Work
Milestone

Page 1 of 1

Contract No. HY/2010/08: Central - Wanchai Bypass Tunnel (Slip Road 8 Section) - 3 Months Rolling Progamme

| Date      | Revision                      | Checked | Approved |
|-----------|-------------------------------|---------|----------|
| .0-Jan-20 | DWP-08 (2) - 3 Months Rolling | TL      | TL       |
|           |                               |         |          |
|           |                               |         |          |



Data Date: 20-Mar-20 **CWB(CC) - Commissioning Contract** TASK filters: 3 Months 4, 3MRP, No Original Sections, No Summary, Not HL.





**Leighton Contractors (Asia) Limited Programme Update 73 (March 2020)** THREE MONTH ROLLING

Project