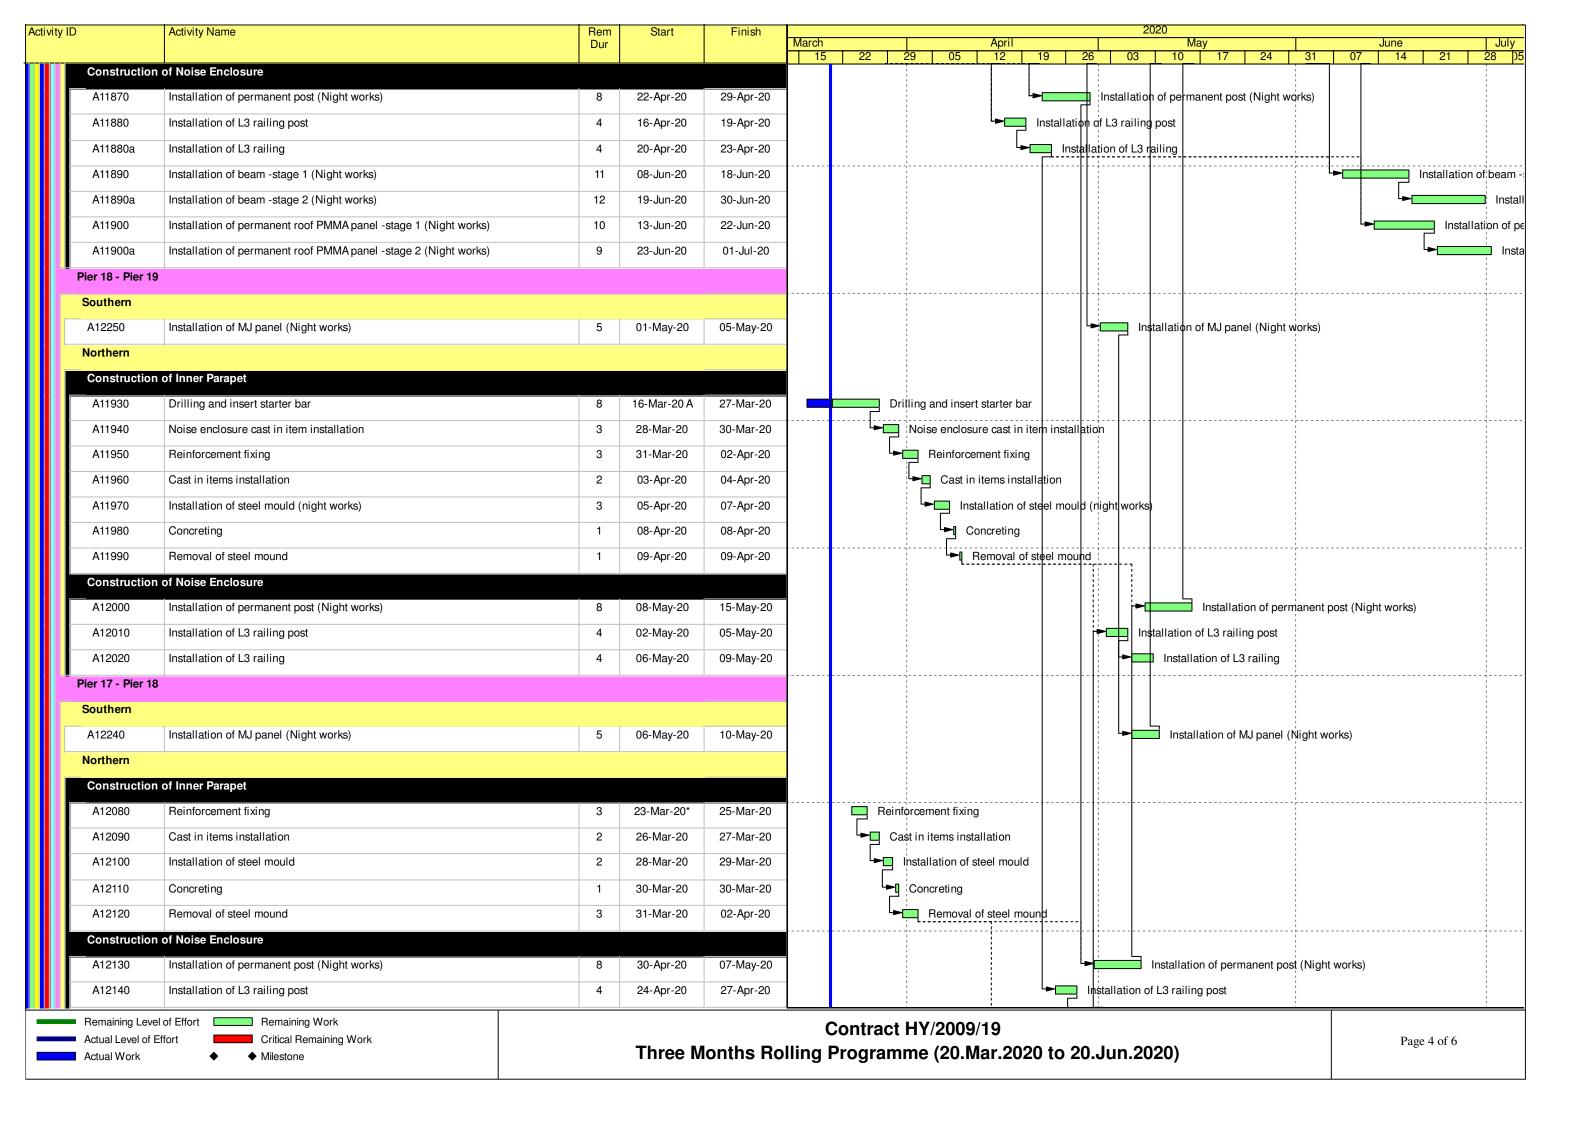

### Programme for Outstanding and Defective Works

CSF: PR/S-0336 REV D

Whit200902nasx/common\_use/01\_Construction Team/05\_Tunnel/03-7 Tunnel Portion 3&4/Precast Seawall Block/32 Programme/20190709\_Outstanding and Defective Works.mpp