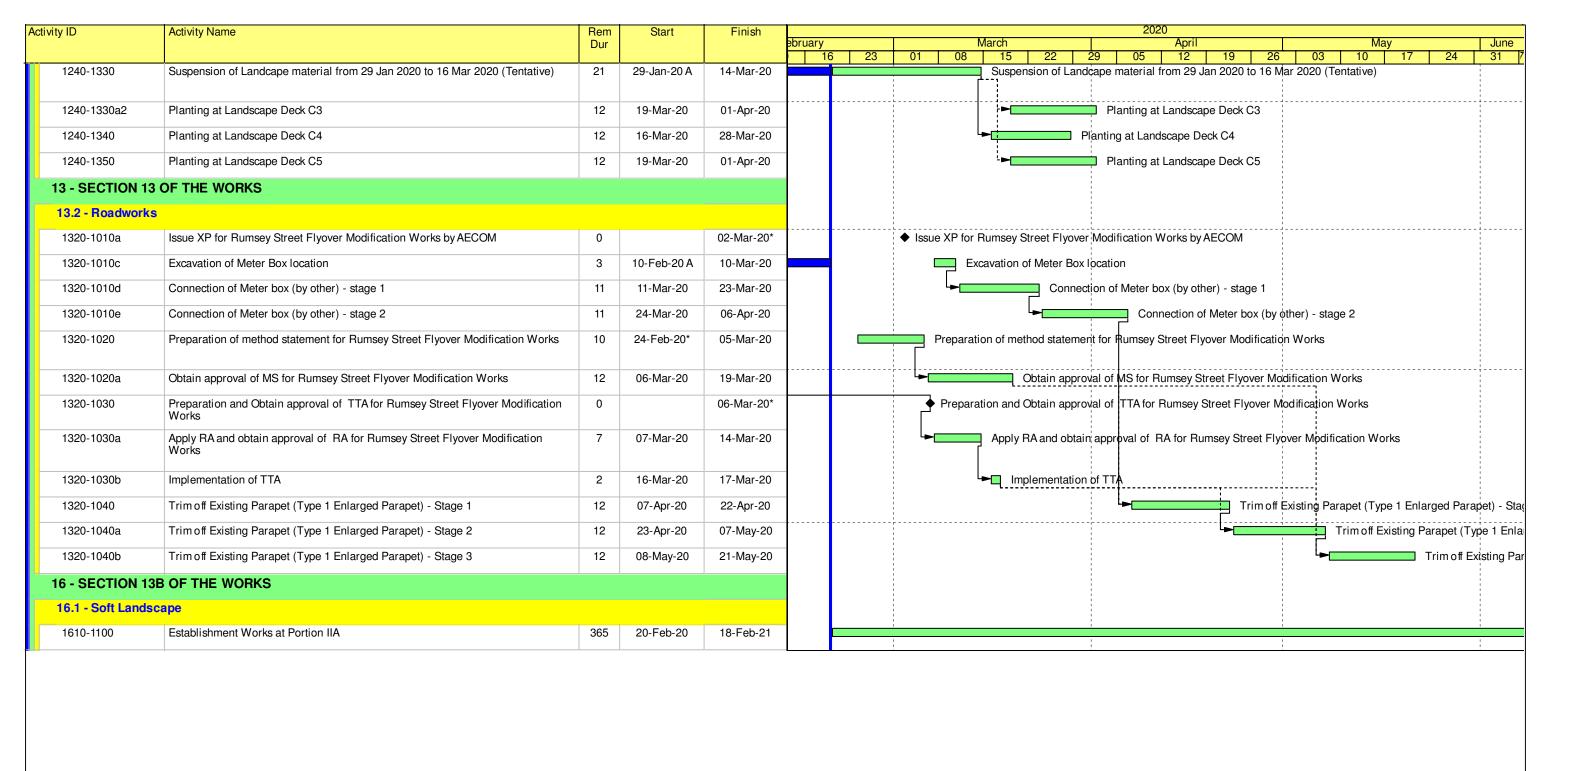

### Programme for Outstanding and Defective Works

CSF: PR/S-0336 REV D

Whit200902nasx/common\_use/01\_Construction Team/05\_Tunnel/03-7 Tunnel Portion 3&4/Precast Seawall Block/32 Programme/20190709\_Outstanding and Defective Works.mpp