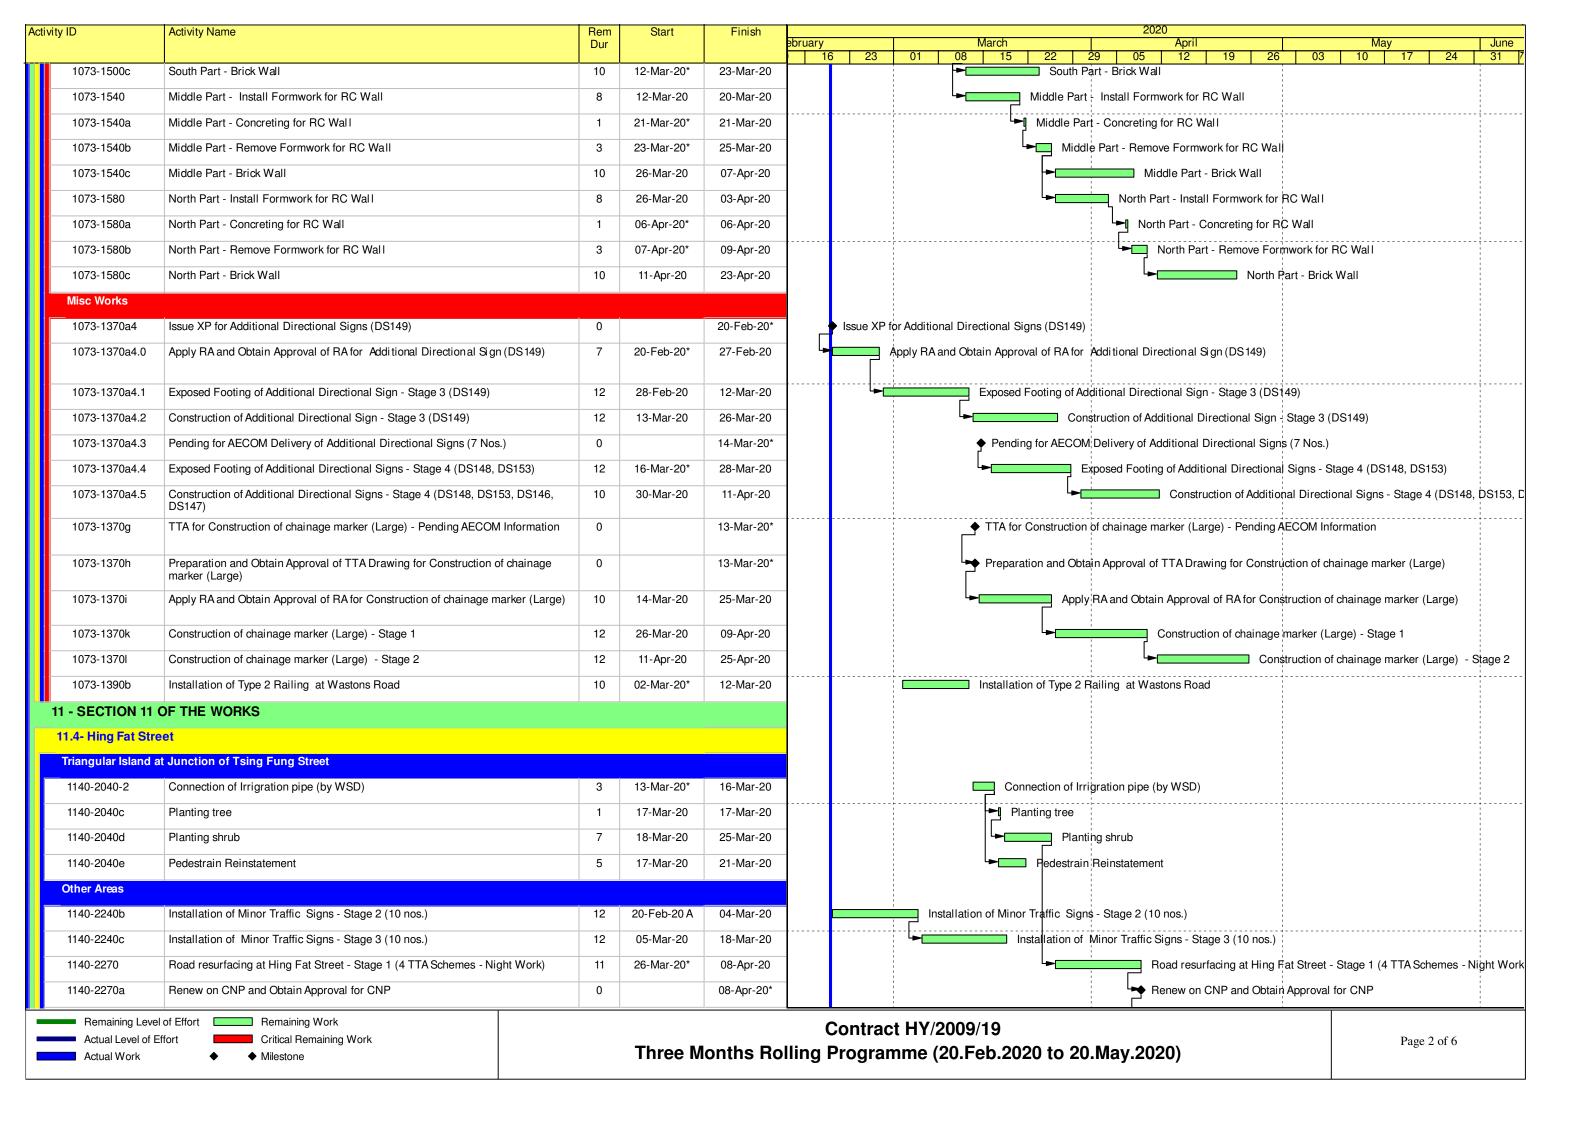

### Programme for Outstanding and Defective Works

CSF: PR/S-0336 REV D

Whit200902nasx/common\_use/01\_Construction Team/05\_Tunnel/03-7 Tunnel Portion 3&4/Precast Seawall Block/32 Programme/20190709\_Outstanding and Defective Works.mpp