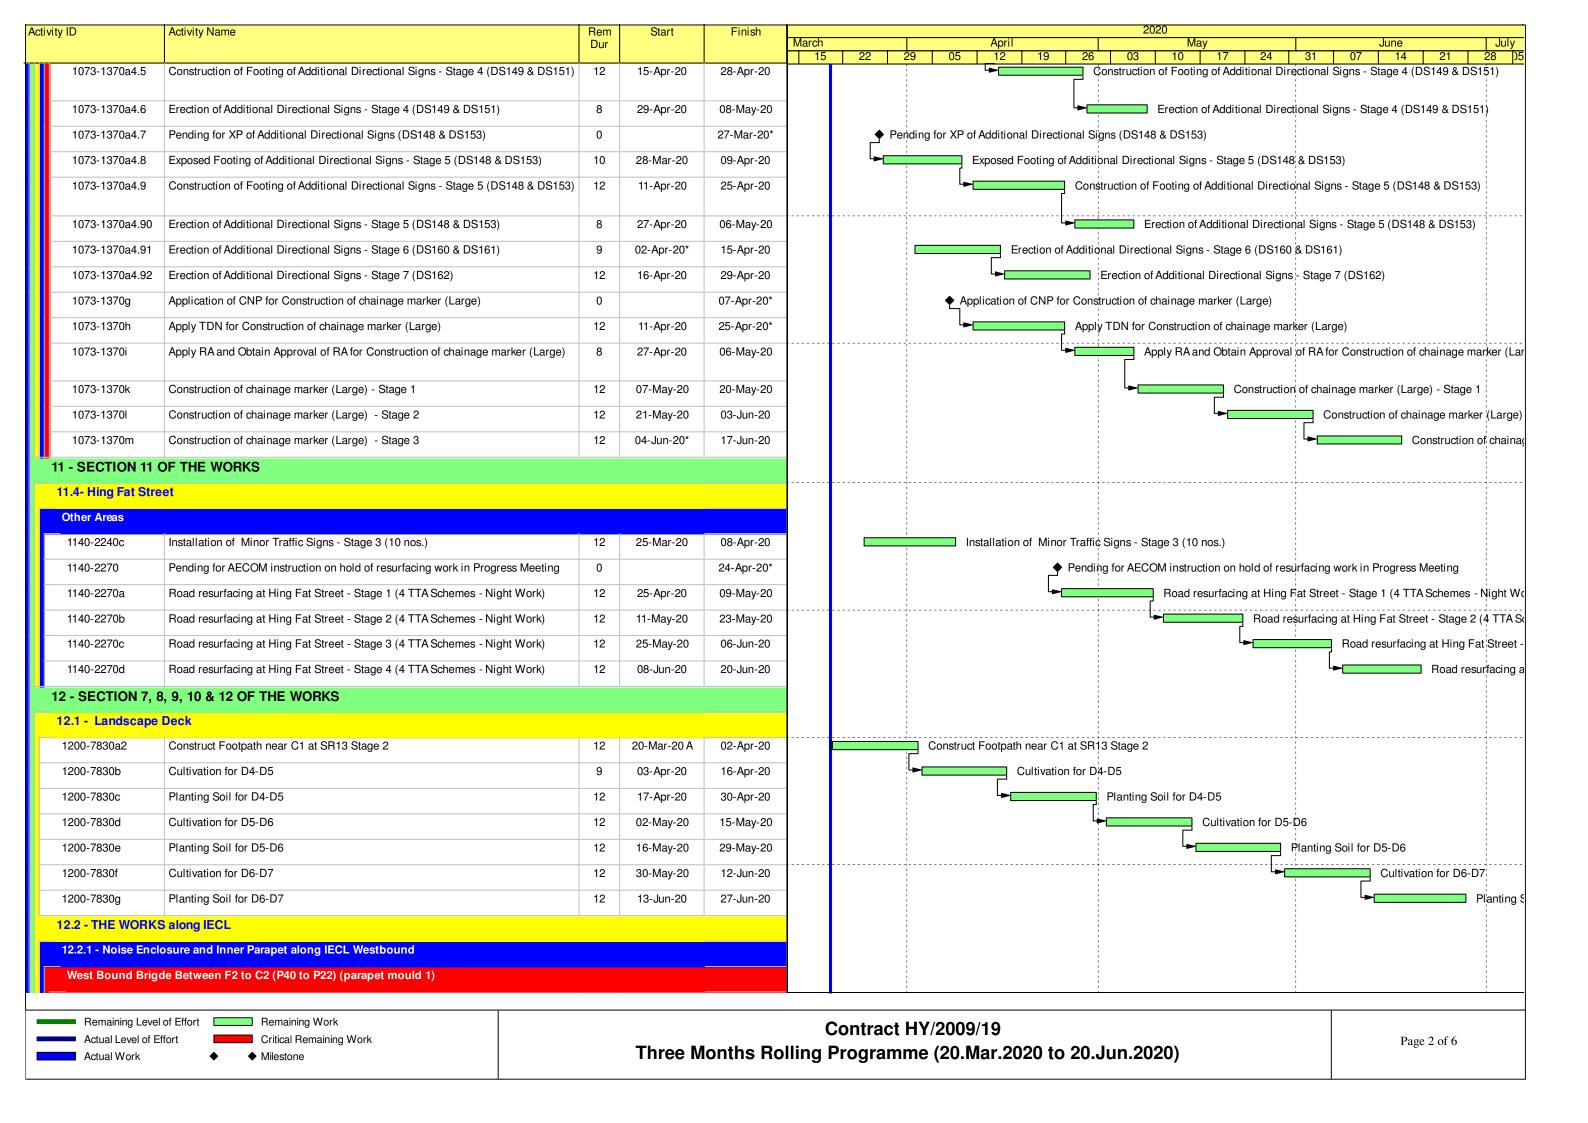

### Programme for Outstanding and Defective Works

CSF: PR/S-0336 REV D

Whit200902nasx/common\_use/01\_Construction Team/05\_Tunnel/03-7 Tunnel Portion 3&4/Precast Seawall Block/32 Programme/20190709\_Outstanding and Defective Works.mpp