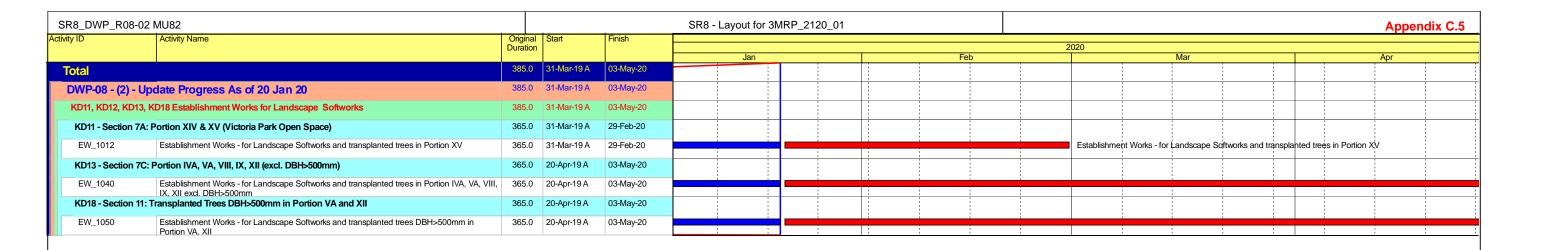

### Programme for Outstanding and Defective Works

CSF: PR/S-0336 REV D

Whit200902nasx/common\_use/01\_Construction Team/05\_Tunnel/03-7 Tunnel Portion 3&4/Precast Seawall Block/32 Programme/20190709\_Outstanding and Defective Works.mpp