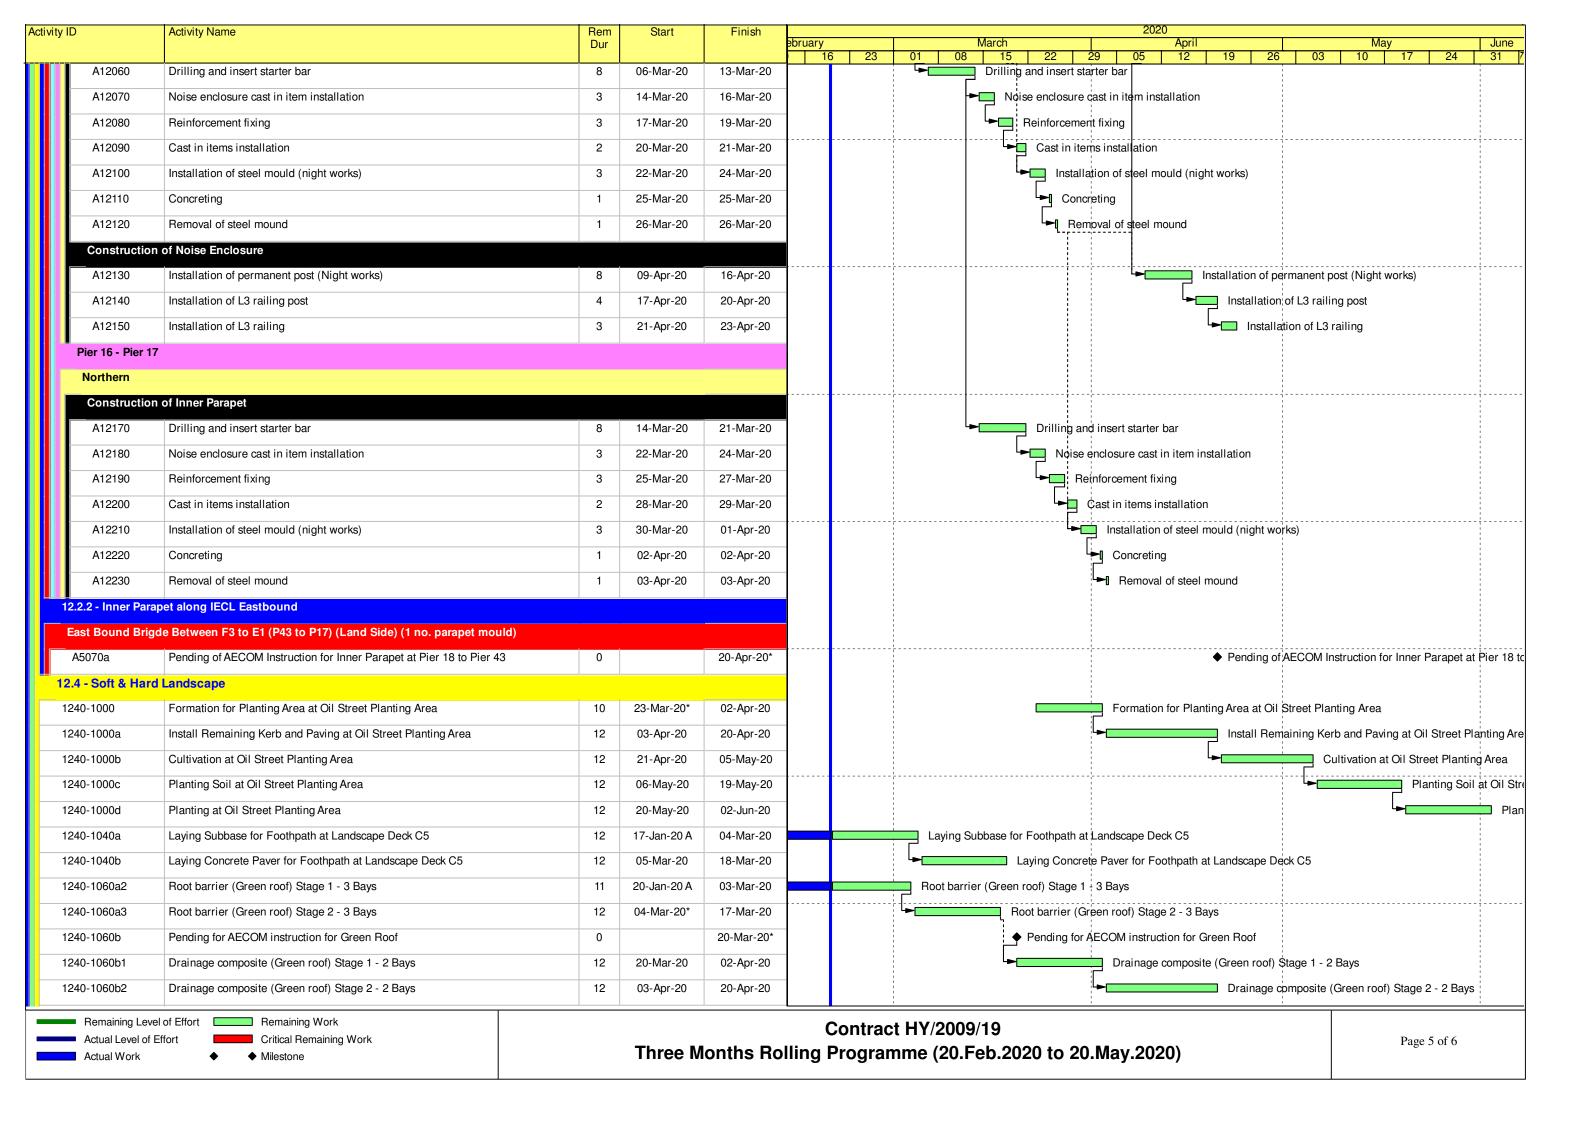

### Programme for Outstanding and Defective Works

CSF: PR/S-0336 REV D

Whit200902nasx/common\_use/01\_Construction Team/05\_Tunnel/03-7 Tunnel Portion 3&4/Precast Seawall Block/32 Programme/20190709\_Outstanding and Defective Works.mpp