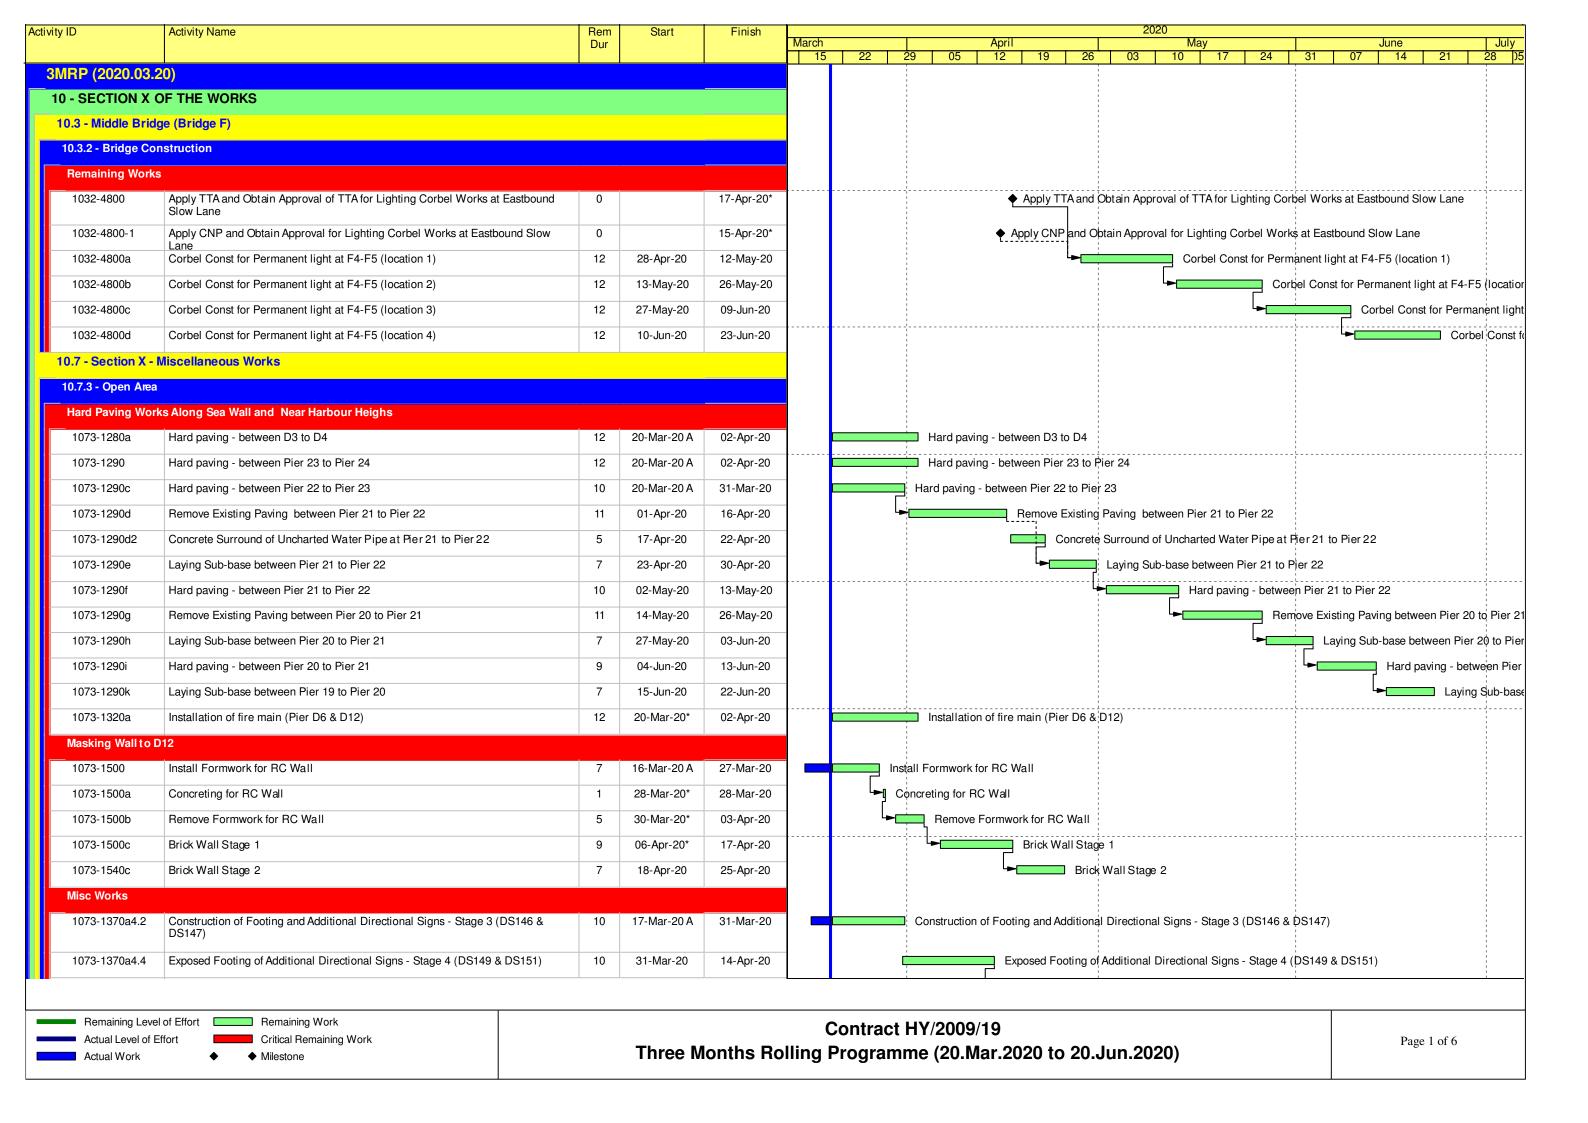

### Programme for Outstanding and Defective Works

CSF: PR/S-0336 REV D

Whit200902nasx/common\_use/01\_Construction Team/05\_Tunnel/03-7 Tunnel Portion 3&4/Precast Seawall Block/32 Programme/20190709\_Outstanding and Defective Works.mpp